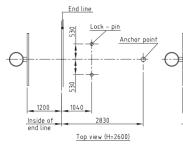

#### **FEATURES**

- Complete portable backstop unit.
- 10' 8" projection.
- Total Weight 3,185.68 lbs.
- One step easy set-up system, within 5 seconds 1 person can set the basketball backstop into the right game position
- FIBA Level 1 & 2 approved.
- 2 wheels in the front and 2 triple fixed wheels in the rear for optimal weight distribution.
- Strong and stable backstop, white coated high-tensile strength steel frame. Lifetime maintenance free pivot bearings, 100% enclosed counterweights.
- Tempered glass backboard.
- 180° multidirectional breakaway ring.
- Sturdy nylon Anti-Whip basketball net.
- Safety padding for the front, sides, backboard and neck. Come in a variety of color and can be customized.
- Floor hook at the rear of the frame. 2 positioning pins for quick and precise installation on the court. Floor connector set included: for both PU floors and suspended floors.