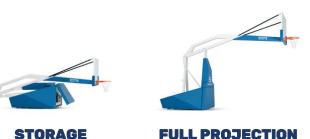

#### **FEATURES**

- Complete portable backstop unit.
- 10' 8" projection.
- Total Weight 3,185.68 lbs.
- One step easy set-up system, within 5 seconds 1 person can set the basketball backstop into the right game position
- FIBA Level 1 & 2 approved.
- 2 wheels in the front and 2 triple fixed wheels in the rear for optimal weight distribution.
- Strong and stable backstop, white coated high-tensile strength steel frame. Lifetime maintenance free pivot bearings, 100% enclosed counterweights.
- Tempered glass backboard.
- 180° multidirectional breakaway ring.
- Sturdy nylon Anti-Whip basketball net.
- Safety padding for the front, sides, backboard and neck. Come in a variety of color and can be customized.
- Floor hook at the rear of the frame. 2 positioning pins for quick and precise installation on the court. Floor connector set included: for both PU floors and suspended floors.