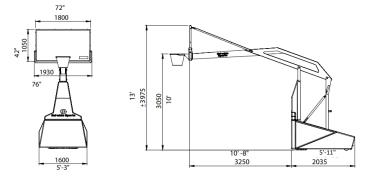

#### **FEATURES**

- Complete portable backstop unit.
- 10' 8" projection.
- Total Weight 3,185.68 lbs.
- One step easy set-up system, within 5 seconds 1 person can set the basketball backstop into the right game position
- FIBA Level 1 & 2 approved.
- 2 wheels in the front and 2 triple fixed wheels in the rear for optimal weight distribution.
- Strong and stable backstop, white coated high-tensile strength steel frame. Lifetime maintenance free pivot bearings, 100% enclosed counterweights.
- Tempered glass backboard.
- 180° multidirectional breakaway ring.
- Sturdy nylon Anti-Whip basketball net.
- Safety padding for the front, sides, backboard and neck. Come in a variety of color and can be customized.
- Floor hook at the rear of the frame. 2 positioning pins for quick and precise installation on the court. Floor connector set included: for both PU floors and suspended floors.