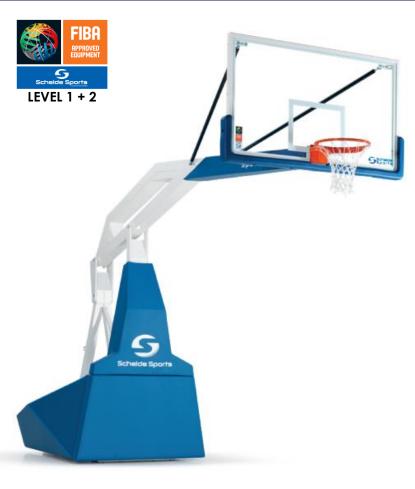

#### **FEATURES**

- Complete portable backstop unit.
- 10' 8" projection.
- Total Weight 3,185.68 lbs.
- One step easy set-up system, within 5 seconds 1 person can set the basketball backstop into the right game position
- FIBA Level 1 & 2 approved.
- 2 wheels in the front and 2 triple fixed wheels in the rear for optimal weight distribution.
- Strong and stable backstop, white coated high-tensile strength steel frame. Lifetime maintenance free pivot bearings, 100% enclosed counterweights.
- Tempered glass backboard.
- 180° multidirectional breakaway ring.
- Sturdy nylon Anti-Whip basketball net.
- Safety padding for the front, sides, backboard and neck. Come in a variety of color and can be customized.
- Floor hook at the rear of the frame. 2 positioning pins for quick and precise installation on the court. Floor connector set included: for both PU floors and suspended floors.