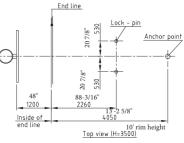

#### **FEATURES**

- Complete portable backstop unit.
- 10' 8" projection.
- Total Weight 3,185.68 lbs.
- One step easy set-up system, within 5 seconds 1 person can set the basketball backstop into the right game position
- FIBA Level 1 & 2 approved.
- 2 wheels in the front and 2 triple fixed wheels in the rear for optimal weight distribution.
- Strong and stable backstop, white coated high-tensile strength steel frame. Lifetime maintenance free pivot bearings, 100% enclosed counterweights.
- Tempered glass backboard.
- 180° multidirectional breakaway ring.
- Sturdy nylon Anti-Whip basketball net.
- Safety padding for the front, sides, backboard and neck. Come in a variety of color and can be customized.
- Floor hook at the rear of the frame. 2 positioning pins for quick and precise installation on the court. Floor connector set included: for both PU floors and suspended floors.