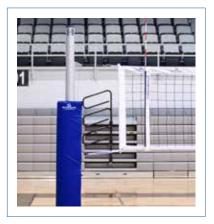

## **Infinity I4 Volleyball System Features**

Lifetime Warranty on all Schelde posts and products

- Exclusive Schelde linear winch performs effortlessly-every time.
- · Lifetime warranty on posts and winch.
- · 4" posts fit virtually any existing floor sleeve. Schelde experts consult with you to ensure seamless fit in any facility.
- · Superior, high strength aluminum posts for minimal deflection.

- Clean, elegant post design.
- Lightweight posts weigh in at 28 lbs for end post and 32 lbs for winch post.
- · Infinite net height adjustment allow you to quickly adjust for any net sport - volleyball, tennis, bandminton.
- Designed to perform at all leves of play – from juniors to professional, PE class, practice and competition.
- Safety pads available in 13 standard colors. Full graphic pads available to express your program or facility's message and flair.
- Printed top net band available to personalize your court.
- Durable woven nylon sideline markers securely hold antennas in place and last through years of daily use.