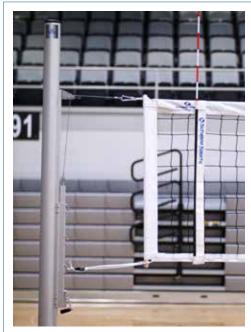

## **Infinity 14** Volleyball System

Infinite net height adjustment for all net sports

Volleyball - Tennis - Badminton

Infinity 14 features Schelde's signature integrated linear winch.

The one system that does it all.

- Schelde's #1 selling system
- Stands up to competitive play
- Adjusts on the fly for PE class
- Fits all floor sleeves
- One hard working system for all net sports

More reasons to ♥ Infinity I4 on page 2.

Compatible with the all-new Schelde 4-Point Kevlar net for easier-than-ever set up, superior strength and elegance on the court.

**CONTACT US** 

833.724.3533

info@scheldesports.com