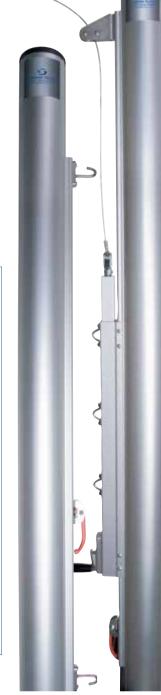

## **Infinity I4 Volleyball System Features**

Lifetime Warranty on all Schelde posts and products

- Exclusive Schelde linear winch performs effortlessly-every time.
- · Lifetime warranty on posts and winch.
- · 4" posts fit virtually any existing floor sleeve. Schelde experts consult with you to ensure seamless fit in any facility.
- · Superior, high strength aluminum posts for minimal deflection.

- Clean, elegant post design.
- Lightweight posts weigh in at 28 lbs for end post and 32 lbs for winch post.
- · Infinite net height adjustment allow you to quickly adjust for any net sport - volleyball, tennis, bandminton.
- Designed to perform at all leves of play – from juniors to professional, PE class, practice and competition.
- Safety pads available in 13 standard colors. Full graphic pads available to express your program or facility's message and flair.
- Printed top net band available to personalize your court.
- Durable woven nylon sideline markers securely hold antennas in place and last through years of daily use.