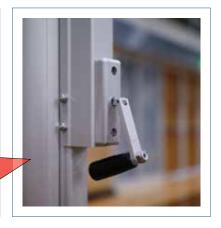

## **Infinity I4 Volleyball System Features**

Lifetime Warranty on all Schelde posts and products

- Exclusive Schelde linear winch performs effortlessly-every time.
- · Lifetime warranty on posts and winch.
- · 4" posts fit virtually any existing floor sleeve. Schelde experts consult with you to ensure seamless fit in any facility.
- · Superior, high strength aluminum posts for minimal deflection.