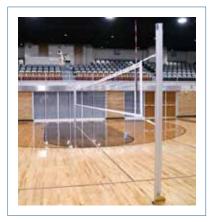

## **Infinity 14** Volleyball System

Infinite net height adjustment for all net sports

Volleyball - Tennis - Badminton

Infinity 14 features Schelde's signature integrated linear winch.

The one system that does it all.

- Schelde's #1 selling system
- Stands up to competitive play
- Adjusts on the fly for PE class
- Fits all floor sleeves
- One hard working system for all net sports

More reasons to ♥ Infinity I4 on page 2.